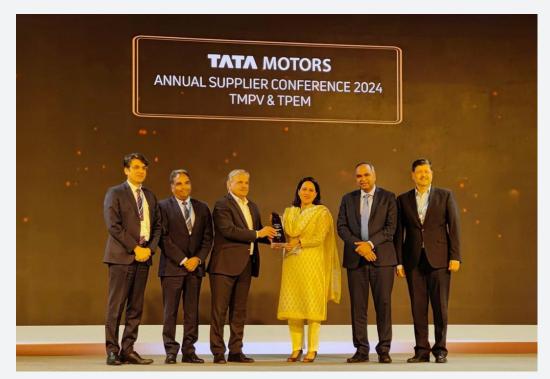

A, THE FLAGSHIP COMPANY



# GABRIEL

- · Established in 1961, a public listed company
- Pioneer of Ride Control Products in India with state-of-the-art integrated operations
- Strong R&D focus, employing 75+ specialists, highest in the industry
- Revenue ₹40.63\* Bn in FY24-25, as compared to ₹34.02\* Bn in FY23-24 (YoY 19.4%)





Sales Across

25

Countries

85 Patents Filed (32 Granted)

4800+



# Long-Standing Client Relationships

Only company in suspension with meaningful presence across all vehicle segments: 2-3W, PC, CV and Railways Segments



### **Technology Centres**

- 1. Technology Centre Four Wheelers, Commercial Vehicles & Railways, Chakan
- 2. Technology Centre Two Wheelers Advance Suspension Technology, Hosur
- 3. Gabriel Europe Engineering Centre, Belgium















TATA MOTORS VENDOR CONFERENCE 2024



\*Consolidated sales (incl. Inalfa Gabriel Sunroof Systems)



# SUJÁN

# TRANSFORMATIVE AND EXPERIENTIAL TRAVEL













# SUJÁN GLOBAL RECOGNITIONS

SUJÁN

SUJÁN has established itself on the global highend luxury tourism scene and has won prestigious accolades.



- SUJÁN JAWAI ranked No. 43 in the The World's 50 Best Hotels 2024
- Tatler Best Honeymoons in the World 2023
- Tatler Best Spas in the World 2023
- Elite Traveller Top 50 ECO Suites 2023
- 10 Best Luxury Holidays for 2023 CNT Readers Choice Best Boutique Hotels in India 2023
- Condé Nast The 10 Best Family Holidays in the World 2023, 2024
- Country Life UK: The Best Safari Lodges in the Globe right now, 2022
- The Most Beautiful Eco Hotels in the World 2023
- Condé Nast Traveller (C