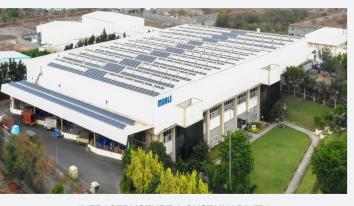

# GABRIEL

- · Established in 1961, a public listed company
- Pioneer of Ride Control Products in India with state-of-the-art integrated operations
- Strong R&D focus, employing 75+ specialists, highest in the industry
- Revenue ₹40.63\* Bn in FY24-25, as compared to ₹34.02\* Bn in FY23-24 (YoY 19.4%)