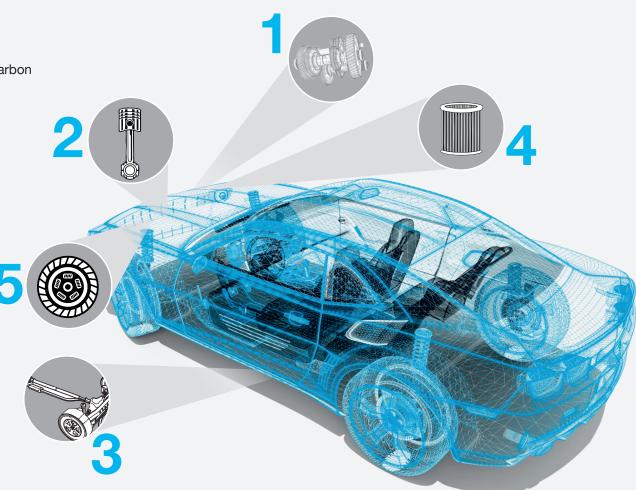

# AUTOMOTIVE PRODUCT PORTFOLIO F POWERTRAIN

### **ANAND CY MYUTEC AUTOMOTIVE**

Established in 1992

- Brass Synchroniser Rings Single Cone, Double Cone, Triple Cone with Carbon
- Steel Synchroniser Rings Single Cone, Double Cone with Carbon
- Dog Gears- Aluminium Forged and Machined Parts

#### **ANAND I-Power**

Established in 1976

- Piston Rings
- Clutch Pressure Plates
- Slack Adjusters
- Differential Housings
- Wheel Hubs
- SG and Grey Iron Castings

### MAHLE **MAHLE ANAND** FILTER SYSTEMS

Established in 1997

- Cylinder Head Covers
- Air Intake Manifolds
- Carbon Cansiters
- Cabin Air Filters
- Oil Cooler/ Hear Exchangers
- Oil Mist Separator for ICE

### CY MYUTEC ANAND

Established in 2008

- High Precision Single Cone Synchroniser Rings
- Multi-Cone Synchroniser Rings of Brass & Steel

### **DANA ANAND INDIA**

Established in 1993

- Axles
- Drive Shafts
- Drivetrain Components

### **VALEO FRICTION MATERIALS INDIA**

Established in 1997

- Clutch Friction Material
- Brake Friction Material
- Friction Washer